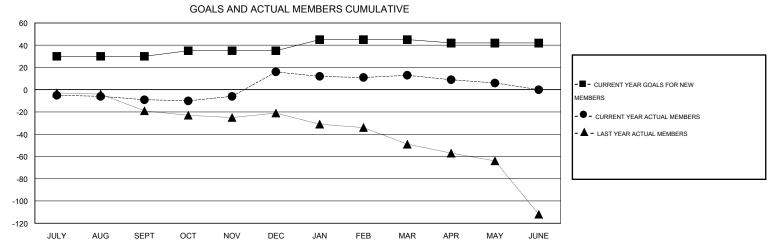

## THOMAS MATNEY **LOCATION ILLINOIS** GMT CA 1 Clubs Members RESULTS FOR 2015-2016 RESULTS FOR 2015-2016 NEW CLUB NEW CLUBS DROPPED NET NEW MEMBER CHARTER AND DROPPED NET QUARTER QUARTER GOAL CLUBS GAIN/LOSS GOAL NEW MEMBERS MEMBERS GAIN/LOSS ADDED 0 0 0 30 21 30 -9 JULY/AUG/SEPT JULY/AUG/SEPT 0 0 1 5 44 19 25 OCT/NOV/DEC OCT/NOV/DEC 0 0 0 0 10 20 23 -3 JAN/FEB/MAR JAN/FEB/MAR 0 0 0 0 -3 6 13 -7 APR/MAY/JUNE APR/MAY/JUNE